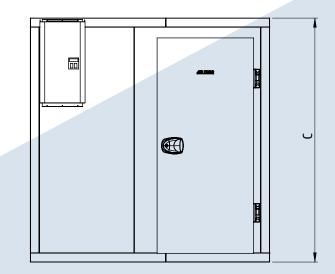

## ARCTIC CELL COMPACT TECHNICAL DATA

Dimension and monoblock models

| Depth "A"(cm) | Width "B" (cm) | Height "C" (cm) |
|---------------|----------------|-----------------|
| 128           | 156            | 216             |
|               | 184            | 216             |
| 156           | 156            | 216             |
|               | 184            | 216             |
|               | 212            | 216             |
|               | 240            | 216             |
| 184           | 156            | 216             |
|               | 184            | 216             |
|               | 212            | 216             |
|               | 240            | 216             |
| 212           | 156            | 216             |
|               | 184            | 216             |
|               | 212            | 216             |
|               | 240            | 216             |
| 240           | 156            | 216             |
|               | 184            | 216             |
|               | 212            | 216             |
|               | 240            | 216             |