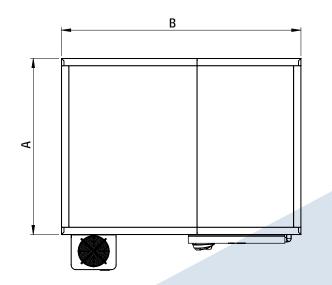

## ARCTIC CELL COMPACT TECHNICAL DATA

Dimension and monoblock models

| Depth "A"(cm) | Width "B" (cm) | Height "C" (cm) |
|---------------|----------------|-----------------|
| 128           | 156            | 216             |
|               | 184            | 216             |
| 156           | 156            | 216             |
|               | 184            | 216             |
|               | 212            | 216             |
|               | 240            | 216             |
| 184           | 156            | 216             |
|               | 184            | 216             |
|               | 212            | 216             |
|               | 240            | 216             |
| 212           | 156            | 216             |
|               | 184            | 216             |
|               | 212            | 216             |
|               | 240            | 216             |
| 240           | 156            | 216             |
|               | 184            | 216             |
|               | 212            | 216             |
|               | 240            | 216             |