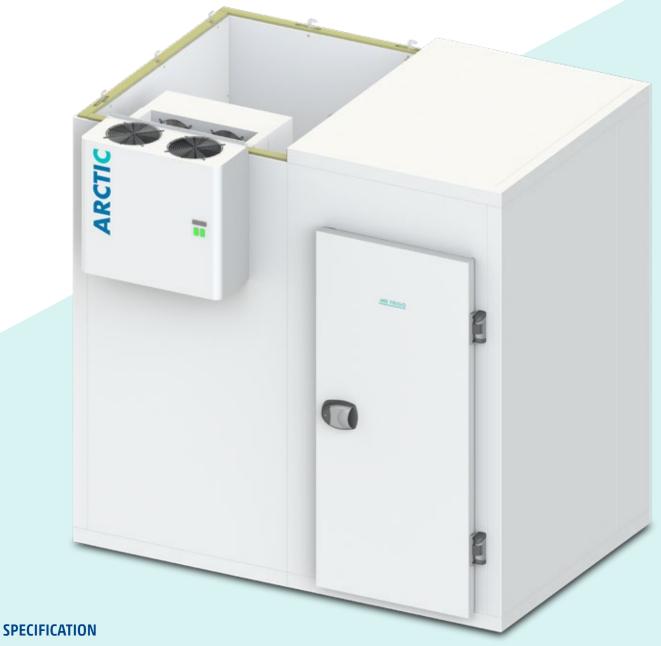

## ARCTIC CELL COMPACT

## The compact design allows for easy installation, application, maintenance, and servicing.

- Modular cold rooms with eccentric cam locks and hinged refrigeration doors
- Pre-prepared for Arctic Monoblock
- Pre-selected Arctic Monoblock
- Hinged refrigeration doors
- Walk in floor (hot-dip galvanised steel DX51D-ZM120, covered with anti-slip design R9
- Dimensions up to 10 m3
- Certified in accordance with EU standards

- Filled with polyurethane foam of 40-42 kg/m<sup>3</sup> density
- Gas injection in accordance with F-GAS regulations
- Manufactured with high-quality hot-rolled steel sheet with RAL 9010 colour
- Compensation valve for LT temperature range